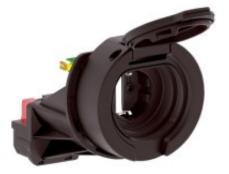

## Lapp 74880246

**Description:** Socket outlet ground receptacle with hinged cover locking\_ Lapp code: Lapp 74880246

The Test voltage of the cable Lapp 74880246 is /.

## Lapp 74880246