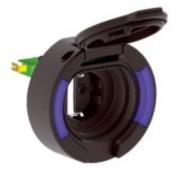

## Lapp 74880256

**Description:** Socket outlet ground receptacle with LED\_ Lapp code: Lapp 74880256

The Test voltage of the cable Lapp 74880256 is /.