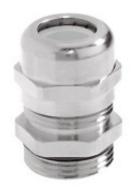

## **Product Make-up**

· PG connection thread

#### **Note**

- Refer to SKINTOP® PG accessories for suitable accessories
- Counter nut to be used: SKINDICHT® SM

#### **SKINTOP® MSR**