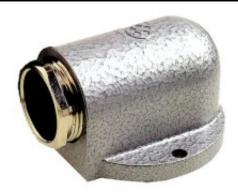

#### **Product Make-up**

- M20 x 1.5 M25 x 1.5 with 2 screw holes
  M32 x 1.5 with 4 screw holes
- · With incised sealing ring

#### **SKINDICHT® SE-M**