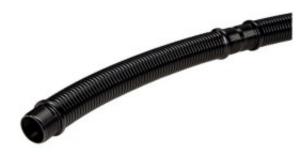

### SILVYN® TC

• Fine-profile corrugated polyamide 6 conduit

#### **Note**

- We recommend to use an additional sealing to maximize the IP rating
- Size M10 / M12 / M16 / M40 / M50 available on request
- Section length 222 mm