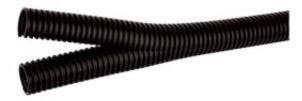

## SILVYN® SPLIT

Dimensionally stable; Flexible; Crush-resistant; Subsequent cable protection after cable installation; Fast and easy assembly

• New sizes are available

### **Product Make-up**

• Divisable corrugated conduit