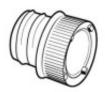

# SILVYN® US-AS

High-tensile; High crush-resistance; Flexible; High mechanical resistance; Heat-resistant

## **Product Make-up**

· Spirally-wound metal protective conduit with roughened profile