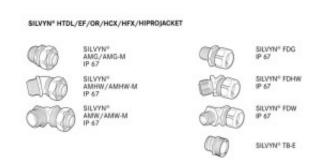

### **Product Make-up**

## SILVYN® OR

- Spirally-wound heavy metal protective conduit with roughened profile
- Plastic outer sheath