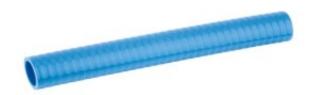

FDA-approved outer sheath; Smooth, blue surface makes it easy to clean; Protects against liquids

- All-plastic conduit
- · Specifically for the food and drinks industry

#### **Benefits**

- FDA-approved outer sheath
- · Smooth, blue surface makes it easy to clean
- · Protects against liquids

## **Product Make-up**

• Hard PVC inner spiral

### SILVYN® FG NM

• Special, FDA-approved plastic sheath