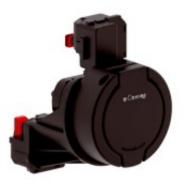

Socket outlet and controller fits perfectly together

• Sturdy and durable socket outlet for frequent connection

#### **Benefits**

· Socket outlet and controller fits perfectly together

## **Product Make-up**

- screw terminals for 3P+N+PE as well as PP and CP
- with easy CONTACT and silver plated contacts
- Plug interlock with integrated actuator
- hinged lid included

## **Product features**

- 5 different versions for all installation situations
- Socket outlet type 2 according to IEC62196-1,2 and IEC 61851-1
- Optionally available: Hinged lid locking, RGB LED, flat design