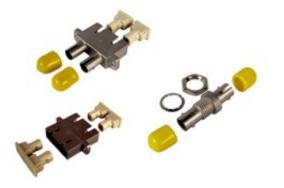

### **GOF Adapters**

Adapters for connection of optical connectors like ST, LC and SC. Available in different versions

### **Product Make-up**

- Zirconia sleeves
- LC and SC adapters available in green (single-mode APC), blue (single-mode PC) and grey (multimode)

#### **Product features**

• The couplings connect the glass fibre connectors with the same or different connector types.