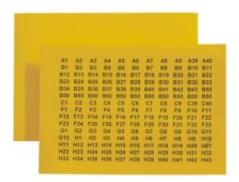

### FLEXIMARK® LB Labels

FLEXIMARK® LB Labels are self-adhesive markers for component marking in the electrical industry (e.g. marking cabinets).

• Sample labels are available upon request

## **Application range**

- For component marking e.g. for marking cabinets
- · Printing with commercial laser printers
- Printing with FLEXIMARK® Software (Download: http://www.lappkabel.com/service/downloadcenter/markingsystem/marking-software.html)

#### **Benefits**

- Self-adhesive labels made from polyester film for laser printers
- Rectangular shape
- · Resistant to chemicals, UV-radiation, moisture and some oils