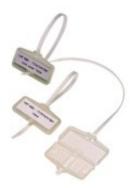

## **ETB Marking labels**

ETB Marking labels are cable ties with labelling area for bundling and marking cables and conduits

### **Product Make-up**

- Perforated sheets, approx. DIN A5
- Cable tie dimensions: 200 x 5 mm

# **ETB Marking labels**

• The label is folded in a way that can be reduced to a quarter of its size, matchiing the visible part of the printing field in the label holder