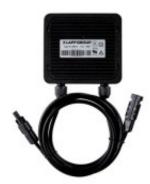

#### Pre-assembled solar cables for weatherproof cabling of photovoltaic systems

Cost-efficient plastic junction box; Factory assembled and tested; Traceability of every junction box ensured by barcode

• Plastic junction box for ambient resistant cabling and connecting of photovoltaic systems

### **EPIC® SOLAR PL008**

- Assembled with EPIC® SOLAR 4 THIN and ÖLFLEX® SOLAR cable 4mm²
- By identical design, the AL008 and the PL008 junction box can be easily changed in production