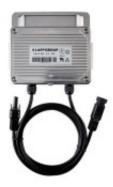

### Pre-assembled solar cables for weatherproof cabling of photovoltaic systems

Extremely resistant and durable PV-junction box in aluminium; Aluminium housing is an excellent cooling element for the diodes and significantly increases their lifetime; Factory assembled and tested; Traceability of every junction box ensured by barcode

Aluminium Junction box for ambient resistant cabling and connecting of photovoltaic systems

### **Product features**

Robust junction box for cabling of photovoltaic modules

## **EPIC® SOLAR AL008**

- Version with 3 diodes for three-string modules
- PTFE membrane equalize the pressure balance and enables humidity to stay out of the junction box
- Assembled with EPIC® SOLAR 4 THIN and ÖLFLEX® SOLAR cable 4mm²
- By identical design, the AL008 and the PL008 junction box can be easily changed in production