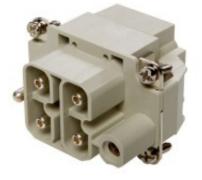

#### **Power inserts**

Fast and easy assembly; Very high current transfer; Lower space requirement; Axial screw termination for assembly without special tool

- Very high current transfer in a small space
- Axial screw termination for assembly without special tool

### **Benefits**

- Fast and easy assembly
- Very high current transfer
- Lower space requirement
- Axial screw termination for assembly without special tool

# **Technical Data**

Rated voltage (V) Rated impulse voltage Rated current (A) Contact resistance Number of contacts Termination methods

Material Cycle of mechanical operation Temperature range Degree of soiling 1000 8 kV 65 < 1 mOhm 4 + PE Axial screw termination 2,5 mm<sup>2</sup> ... 10 mm<sup>2</sup> PC, polycarbonate 500 -40°C ... +125°C 3