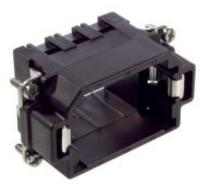

### **Product features**

• The MCR "male" frame version is designed for use with modules with male contacts; the "female" version is designed for use with modules with female contacts