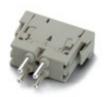

# **EPIC® MC Module: Cage clamp 4pole**

Rated voltage (V) Rated current (A) Contact resistance

Contacts

Number of contacts Termination methods

Cycle of mechanical operation

Temperature range Degree of soiling

400 V 14 A

1.5 - 4 mohm

Copper alloy, hard silver-plated

4

Cage clamp termination: 0.5 - 2.5 mm<sup>2</sup>

100

-40°C to +100°C, short-term up to +125°C

3