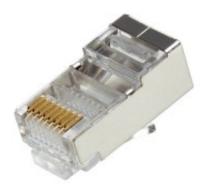

#### **EPIC® CE6326 Connector RJ45**

The mixed assembly guarantees high flexibility. For applications in mechanical and plant engineering, for printing machines and slide-in technology.

RJ45 connector for use in the module MCS 8 RJ45

#### **Benefits**

• RJ45 connector for use in the module MCS 8 RJ45