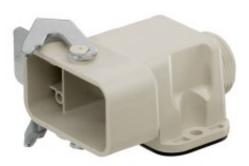

## **EPIC® H-Q Surface Mount Base Plastic**

Housing in plastic or metal version. For power supply in the smallest possible space; neck for cable gland integrated, use with special H-Q cable glands; with mnetal housing EMC cable gland as an option

## **Benefits**

- · Housing in plastic or metal version. For power supply in the smallest possible space
- neck for cable gland integrated, use with special H-Q cable glands
- with mnetal housing EMC cable gland as an option

## **Technical Data**

Material

Protection rating Temperature range Housing: thermoplastic, grey

Lever: metal

IP 66

-40°C to +125°C