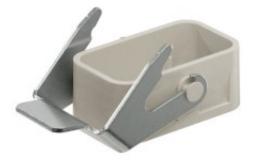

## **EPIC® H-Q Panel Base Plastic**

Housing in plastic or metal version. For power supply in the smallest possible space; neck for cable gland integrated, use with special H-Q cable glands; with mnetal housing EMC cable gland as an option

## **Benefits**

- · Housing in plastic or metal version. For power supply in the smallest possible space
- neck for cable gland integrated, use with special H-Q cable glands
- with mnetal housing EMC cable gland as an option

## **Technical Data**

Material

Protection rating Temperature range Housing: thermoplastic, grey Lever: metal IP 66 -40°C to +125°C