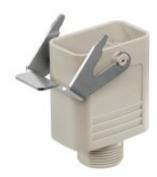

## **EPIC® H-Q Cable Coupler Plastic**

Housing in plastic or metal version. For power supply in the smallest possible space; neck for cable gland integrated, use with special H-Q cable glands; with mnetal housing EMC cable gland as an option

## **Benefits**

- · Housing in plastic or metal version. For power supply in the smallest possible space
- neck for cable gland integrated, use with special H-Q cable glands
- with mnetal housing EMC cable gland as an option