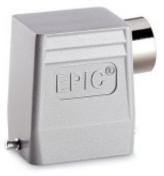

#### Housing design H-B. The industry standard.

The smallest housing out of the H-B series. For inserts with high electrical properties

• Universal, robust metal housings size H-B 6

### **Product features**

- Hood, high version
- Bolts for single lever
- Side cable entry
- Versions with / without neck