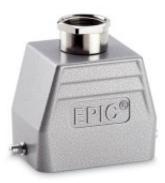

#### Housing design H-B. The industry standard.

The smallest housing out of the H-B series. For inserts with high electrical properties

• Universal, robust metal housings size H-B 6

#### **Benefits**

• The smallest housing out of the H-B series. For inserts with high electrical properties

#### **Product features**

- Hood, low version
- · Bolts for single lever
- Straight cable entry
- Versions with / without neck