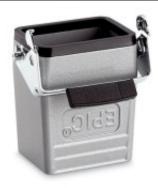

#### Housing design H-B. The industry standard.

The smallest housing out of the H-B series. For inserts with high electrical properties

• Universal, robust metal housings size H-B 6

#### **Benefits**

• The smallest housing out of the H-B series. For inserts with high electrical properties

#### **Product features**

- Cable coupler hood, high version
- Single lever
- · Straight cable entry
- Versions with / without neck

### **Technical Data**

Protection rating

Material Housing: powder-coated aluminium alloy, grey

Lever: zinc-plated steel

Sealing: NBR IP 65 (latched)

Temperature range -40°C to +100°C, short-term up to +125°C