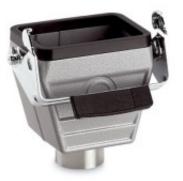

### EPIC® H-B 6 TBF-LB

#### Housing design H-B. The industry standard.

The smallest housing out of the H-B series. For inserts with high electrical properties

• Universal, robust metal housings size H-B 6

#### **Product features**

- Cable coupler hood, low version
- Single lever
- Straight cable entry
- Versions with / without neck

# **Technical Data**

Material

Protection rating Temperature range Housing: powder-coated aluminium alloy, grey Lever: zinc-plated steel Sealing: NBR IP 65 (latched) -40°C to +100°C, short-term up to +125°C