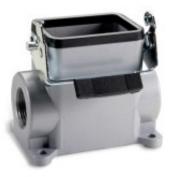

#### Housing design H-B. The industry standard.

The smallest housing out of the H-B series. For inserts with high electrical properties

• Universal, robust metal housings size H-B 6

#### **Benefits**

• The smallest housing out of the H-B series. For inserts with high electrical properties

#### **Product features**

- Surface-mount base, high version
- Single lever
- 2 cable entries

# **Technical Data**

Material

Protection rating Temperature range Housing: powder-coated aluminium alloy, grey Lever: zinc-plated steel Sealing: NBR IP 65 (latched) -40°C to +100°C, short-term up to +125°C