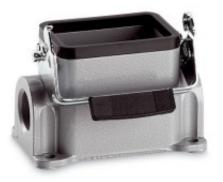

#### Housing design H-B. The industry standard.

The smallest housing out of the H-B series. For inserts with high electrical properties

• Universal, robust metal housings size H-B 6

#### **Benefits**

• The smallest housing out of the H-B series. For inserts with high electrical properties

#### **Product features**

- Surface-mount base, low version
- Single lever
- 2 cable entries

# **Technical Data**

Material

Protection rating Temperature range Housing: powder-coated aluminium alloy, grey Lever: zinc-plated steel Sealing: NBR IP 65 (latched) -40°C to +100°C, short-term up to +125°C