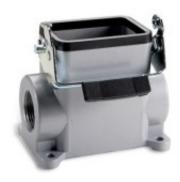

#### Housing design H-B. The industry standard.

The smallest housing out of the H-B series. For inserts with high electrical properties

• Universal, robust metal housings size H-B 6

#### **Benefits**

• The smallest housing out of the H-B series. For inserts with high electrical properties

#### **Product features**

- Surface-mount base, high version
- Single lever
- 1 cable entry

### **EPIC® H-B 6 SGRH-LB**