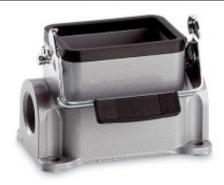

#### Housing design H-B. The industry standard.

The smallest housing out of the H-B series. For inserts with high electrical properties

• Universal, robust metal housings size H-B 6

#### **Benefits**

• The smallest housing out of the H-B series. For inserts with high electrical properties

#### **Product features**

- Surface-mount base, low version
- Single lever
- 1 cable entry

### **EPIC® H-B 6 SGR-LB**