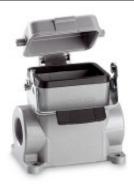

#### Housing design H-B. The industry standard.

The smallest housing out of the H-B series. For inserts with high electrical properties

• Universal, robust metal housings size H-B 6

#### **Benefits**

• The smallest housing out of the H-B series. For inserts with high electrical properties

#### **Product features**

- Surface-mount base, high version
- Single lever
- 2 cable entries
- Metal cover

### **EPIC® H-B 6 SDRLH-LB**