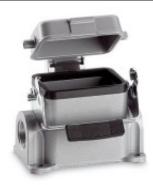

#### Housing design H-B. The industry standard.

The smallest housing out of the H-B series. For inserts with high electrical properties

• Universal, robust metal housings size H-B 6

#### **Benefits**

• The smallest housing out of the H-B series. For inserts with high electrical properties

#### **Product features**

- Surface-mount base, low version
- Single lever
- 1 cable entry
- Metal cover

### **EPIC® H-B 6 SDR-LB**