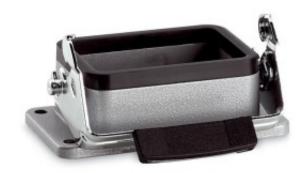

#### Housing design H-B. The industry standard.

The smallest housing out of the H-B series. For inserts with high electrical properties

• Universal, robust metal housings size H-B 6

#### **Benefits**

• The smallest housing out of the H-B series. For inserts with high electrical properties

#### **Product features**

- Panel-mount base
- Single lever
- Included: flat gasket

### **EPIC® H-B 6 AG-LB**

### **Technical Data**

Material Housing: powder-coated aluminium alloy, grey

Lever: zinc-plated steel

Sealing: NBR IP 65 (latched)

-40°C to +100°C, short-term up to +125°C