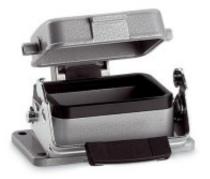

### EPIC® H-B 6 AD-LB

#### Housing design H-B. The industry standard.

The smallest housing out of the H-B series. For inserts with high electrical properties

• Universal, robust metal housings size H-B 6

#### **Product features**

- Panel-mount base
- Single lever
- Metal cover
- Included: flat gasket

# **Technical Data**

Material

Protection rating Temperature range Housing: powder-coated aluminium alloy, grey Lever: zinc-plated steel Sealing: NBR IP 65 (latched) -40°C to +100°C, short-term up to +125°C