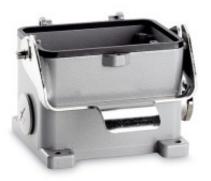

#### Housing design H-B for 2 inserts.

The large, robust housing for two inserts in one connector. Power and data in a single connector

### **Product features**

- Surface-mount base
- Single lever
- 1 cable entry