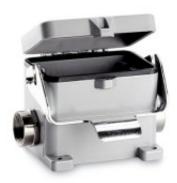

#### Housing design H-B for 2 inserts.

The large, robust housing for two inserts in one connector. Power and data in a single connector

#### **Benefits**

• The large, robust housing for two inserts in one connector. Power and data in a single connector

#### **Product features**

- Surface-mount base
- Single lever
- 2 cable entries
- Plastic cover

## **Technical Data**

Material

Housing: powder-coated aluminium alloy, grey

## **EPIC® H-B 48 SDRL-LB**

Protection rating Temperature range Lever: zinc-plated steel
Sealing: NBR
IP 65 (latched)
-40°C to +100°C, short-term up to +125°C