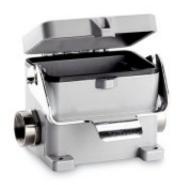

#### Housing design H-B for 2 inserts.

The large, robust housing for two inserts in one connector. Power and data in a single connector

#### **Benefits**

• The large, robust housing for two inserts in one connector. Power and data in a single connector

#### **Product features**

- Surface-mount base
- Single lever
- 1 cable entry
- · Plastic cover