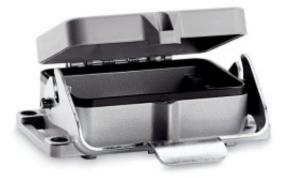

#### Housing design H-B for 2 inserts.

The large, robust housing for two inserts in one connector. Power and data in a single connector

### **Product features**

- Panel-mount base
- Single lever
- Plastic cover
- Included: flat gasket

# **Technical Data**

Material

Housing: powder-coated aluminium alloy, grey

Protection rating Temperature range

Lever: zinc-plated steel Sealing: NBR IP 65 (latched) -40°C to +100°C, short-term up to +125°C