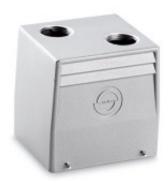

#### Housing design H-B for 2 inserts.

Two inserts in one housing. With two levers for high safety

#### **Product features**

- Hood
- Bolts for double lever
- 2 straight cable entries
- Versions without neck