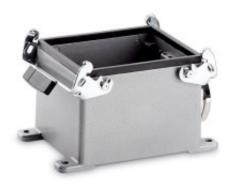

#### Housing design H-B for 2 inserts.

Two inserts in one housing. With two levers for high safety

#### **Benefits**

• Two inserts in one housing. With two levers for high safety

#### **Product features**

- Surface-mount base
- Dual levers
- 2 cable entries

### **Technical Data**

Material

Housing: powder-coated aluminium alloy, grey

## **EPIC® H-B 32 SGRL**

Protection rating Temperature range Lever: zinc-plated steel
Sealing: NBR
IP 65 (latched)
-40°C to +100°C, short-term up to +125°C