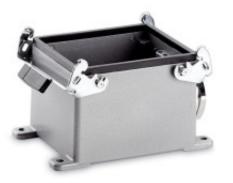

### EPIC® H-B 32 SGR

#### Housing design H-B for 2 inserts.

Two inserts in one housing. With two levers for high safety

#### **Benefits**

• Two inserts in one housing. With two levers for high safety

### **Product features**

- · Surface-mount base
- Dual levers
- 1 cable entry