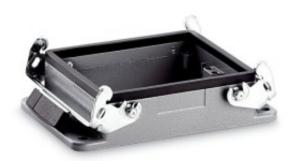

#### Housing design H-B for 2 inserts.

Two inserts in one housing. With two levers for high safety

#### **Benefits**

• Two inserts in one housing. With two levers for high safety

#### **Product features**

- · Panel-mount base
- Dual levers
- Included: flat gasket

## **Technical Data**

Material

Housing: powder-coated aluminium alloy, grey

### **EPIC® H-B 32 AG**

Protection rating Temperature range Lever: zinc-plated steel
Sealing: NBR
IP 65 (latched)
-40°C to +100°C, short-term up to +125°C