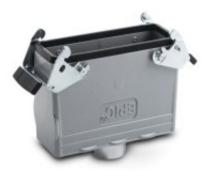

### EPIC® H-B 24 TBFH

#### Housing design H-B. The industry standard.

Ideal for many applications due to a wide range of housings and inserts

• Universal, robust metal housings size H-B 24

#### **Product features**

- Cable coupler hood, high version
- Dual levers
- Straight cable entry
- Versions with / without neck