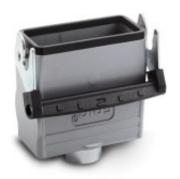

#### Housing design H-B. The industry standard.

Ideal for many applications due to a wide range of housings and inserts

• Universal, robust metal housings size H-B 24

#### **Product features**

- Cable coupler hood, high version
- Single lever
- · Straight cable entry
- Versions with / without neck

### **EPIC® H-B 24 TBFH-LB**