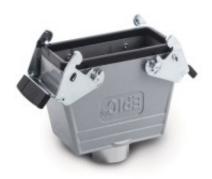

#### Housing design H-B. The industry standard.

Ideal for many applications due to a wide range of housings and inserts

• Universal, robust metal housings size H-B 24

#### **Benefits**

• Ideal for many applications due to a wide range of housings and inserts

#### **Product features**

- Cable coupler hood, low version
- Dual levers
- · Straight cable entry
- Versions with / without neck

## **Technical Data**

Protection rating

Material Housing: powder-coated aluminium alloy, grey

Lever: zinc-plated steel

Sealing: NBR IP 65 (latched)

Temperature range -40°C to +100°C, short-term up to +125°C