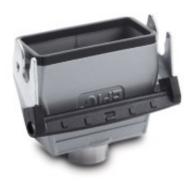

#### Housing design H-B. The industry standard.

Ideal for many applications due to a wide range of housings and inserts

• Universal, robust metal housings size H-B 24

#### **Product features**

- Cable coupler hood, low version
- Single lever
- · Straight cable entry
- Versions with / without neck

### **EPIC® H-B 24 TBF-LB**