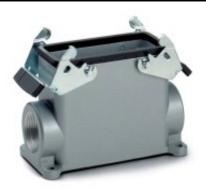

#### Housing design H-B. The industry standard.

Ideal for many applications due to a wide range of housings and inserts

• Universal, robust metal housings size H-B 24

#### **Benefits**

• Ideal for many applications due to a wide range of housings and inserts

#### **Product features**

- Surface-mount base, high version
- Dual levers
- · 2 cable entries

### **EPIC® H-B 24 SGRLH**

### **Technical Data**

Material Housing: powder-coated aluminium alloy, grey

Lever: zinc-plated steel

Sealing: NBR IP 65 (latched)

-40°C to +100°C, short-term up to +125°C

Protection rating Temperature range