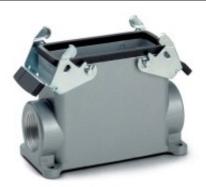

#### Housing design H-B. The industry standard.

Ideal for many applications due to a wide range of housings and inserts

• Universal, robust metal housings size H-B 24

#### **Product features**

- Surface-mount base, high version
- Dual levers
- 1 cable entry

## **Technical Data**

Material Housing: powder-coated aluminium alloy, grey

Lever: zinc-plated steel

Sealing: NBR IP 65 (latched)

-40°C to +100°C, short-term up to +125°C

Temperature range