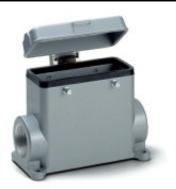

#### **Product features**

- Surface-mount base, high version
- Bolts for double lever
- 2 cable entries
- Metal cover

### **EPIC® H-B 24 SDRLH-BO**

### **Technical Data**

Protection rating

Material Housing: powder-coated aluminium alloy, grey

Lever: zinc-plated steel

Sealing: NBR IP 65 (latched)

Temperature range -40°C to +100°C, short-term up to +125°C