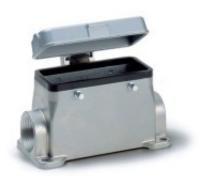

#### Housing design H-B. The industry standard.

Ideal for many applications due to a wide range of housings and inserts

• Universal, robust metal housings size H-B 24

#### **Product features**

- Surface-mount base, low version
- Bolts for double lever
- 2 cable entries
- · Metal cover

### **EPIC® H-B 24 SDRL-BO**

### **Technical Data**

Material Housing: powder-coated aluminium alloy, grey

Lever: zinc-plated steel

Sealing: NBR IP 65 (latched)

Protection rating IP 65 (latched)
Temperature range -40°C to +100°C, short-term up to +125°C